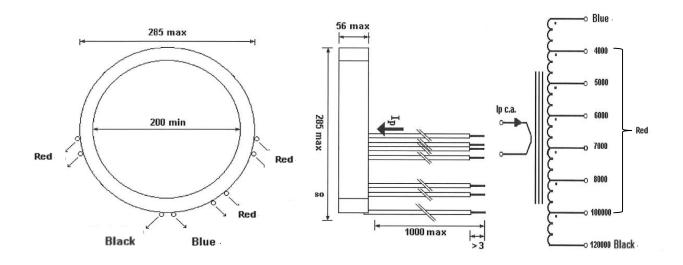

### **MAIN PARAMETERS**

| Characteristic |                    | Conditions | Value                       |       |
|----------------|--------------------|------------|-----------------------------|-------|
| N              | Turns ratio        |            | 12 - 10 - 8 - 7 - 6 - 5 - 4 | x1000 |
| In             | Nominal current    | RMS value  | 5000                        | Α     |
| f              | Working frequency  |            | 50 - 60                     | Hz    |
| Rw             | Winding resistance |            | 60                          | Ω     |

dimensions in mm